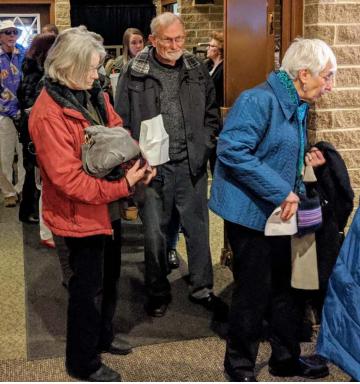

# All of these people look harmless, could one really be the KILLER?

Well, we know one thing — someone sure likes to pose!

We're happy to report that EVERYONE survived our **CRUISE 70** MURDER – there was a miraculous recovery of our murder victim who went on to die again another day! Our passengers all disembarked having enjoyed their trip without mishap.