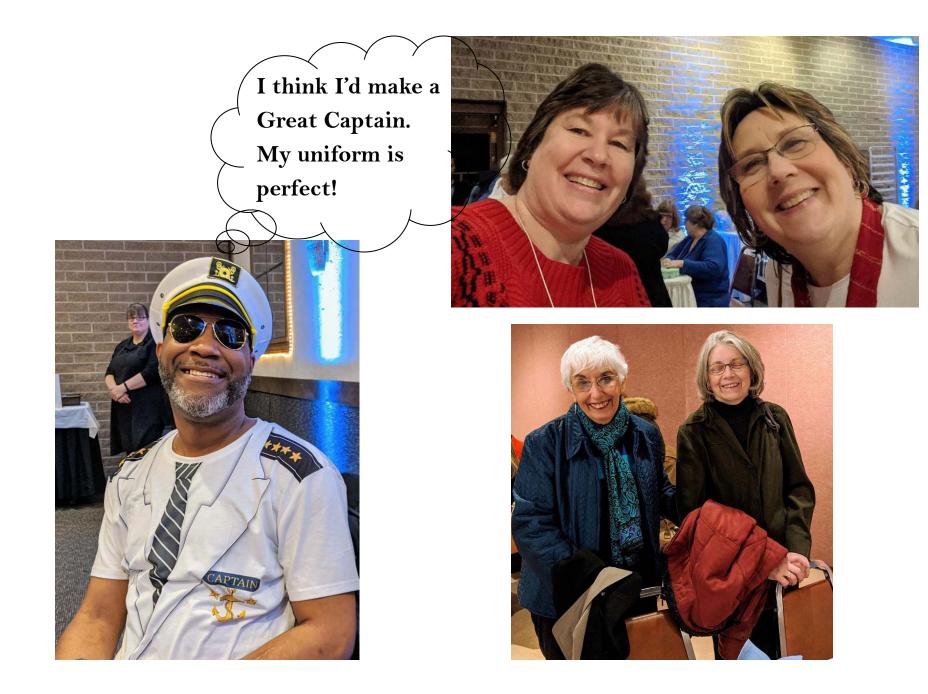

# All of these people look harmless, could one really be the KILLER?

Well, we know one thing — someone sure likes to pose!

We're happy to report that EVERYONE survived our **CRUISE 70** MURDER – there was a miraculous recovery of our murder victim who went on to die again another day! Our passengers all disembarked having enjoyed their trip without mishap.