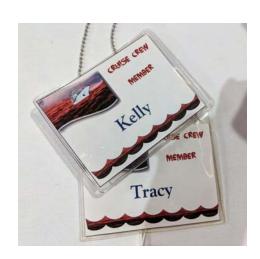

Welcome Aboard!

Bette Lou Higgins | Kelly Boyer Sagert | Tracy Belcher

#### Here come the passengers (They have NO idea ... )

Check in with the Cruise Crew

Do you really want me to sit here? There's no food!

But there's the chef, so that's a good sign...