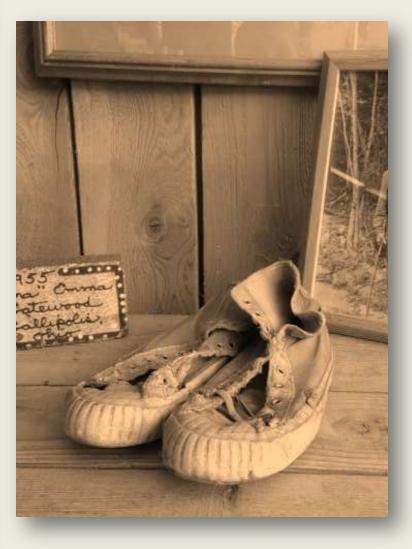

## Grandma Gatewood – The 1955 Appalachian Trail Hike

Emma's Shoes Photos by Presley Patrick Donated by Jeff Patrick

From M.T. Rogers Outfitters

When Jeff sent us these pictures of Emma's shoes, he wrote:

"Those came from our former mayor, Elizabeth Mckee.. Grandma and her sat on the porch when she was in town, talking and drinking ice tea..

She got a new pair and left them behind.. M Mckee was a fine lady.. she told me that she trusted me with them.. That meant a whole lot there.." (sic)

Jeff has identified these shoes as Ball Brand – Red Ball Jets.

Thanks to Jeff and Presley Patrick for sending us these pictures for our Grandma Gatewood Project. (MT Rogers Outfitters: <u>http://mtrogersoutfitters.com/</u>)