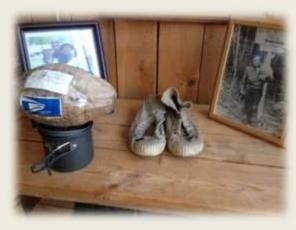

## Grandma Gatewood – The 1955 Appalachian Trail Hike

Emma's Shoes Photos by Presley Patrick Donated by Jeff Patrick

From M.T. Rogers Outfitters

When Jeff sent us these pictures of Emma's shoes, he wrote:

"Those came from our former mayor, Elizabeth Mckee.. Grandma and her sat on the porch when she was in town, talking and drinking ice tea..

She got a new pair and left them behind.. M Mckee was a fine lady.. she told me that she trusted me with them.. That meant a whole lot there.." (sic)

Jeff has identified these shoes as Ball Brand – Red Ball Jets.

Thanks to Jeff and Presley Patrick for sending us these pictures for our Grandma Gatewood Project. (MT Rogers Outfitters: <u>http://mtrogersoutfitters.com/</u>)