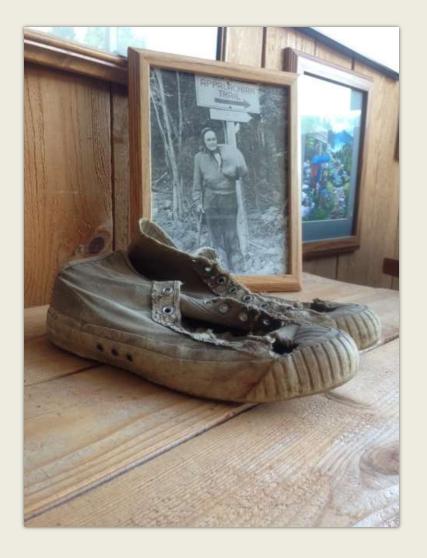

## Grandma Gatewood – The 1955 Appalachian Trail Hike

Emma's Shoes Photos by Presley Patrick Donated by Jeff Patrick

From M.T. Rogers Outfitters

When Jeff sent us these pictures of Emma's shoes, he wrote:

Jeff has identified these shoes as Ball Brand – Red Ball Jets.

Thanks to Jeff and Presley Patrick for sending us these pictures for our Grandma Gatewood Project. (MT Rogers Outfitters: <u>http://mtrogersoutfitters.com/</u>)