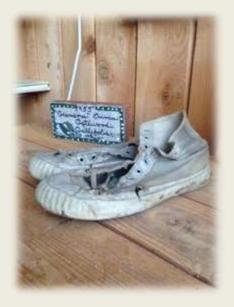

## Grandma Gatewood – The 1955 Appalachian Trail Hike

Emma's Shoes Photos by Presley Patrick Donated by Jeff Patrick

From M.T. Rogers Outfitters

When Jeff sent us these pictures of Emma's shoes, he wrote:

"Those came from our former mayor, Elizabeth Mckee.. Grandma and her sat on the porch when she was in town, talking and drinking ice tea..

She got a new pair and left them behind.. M Mckee was a fine lady.. she told me that she trusted me with them.. That meant a whole lot there.." (sic)

Jeff has identified these shoes as Ball Brand – Red Ball Jets.

Thanks to Jeff and Presley Patrick for sending us these pictures for our Grandma Gatewood Project. (MT Rogers Outfitters: <u>http://mtrogersoutfitters.com/</u>)