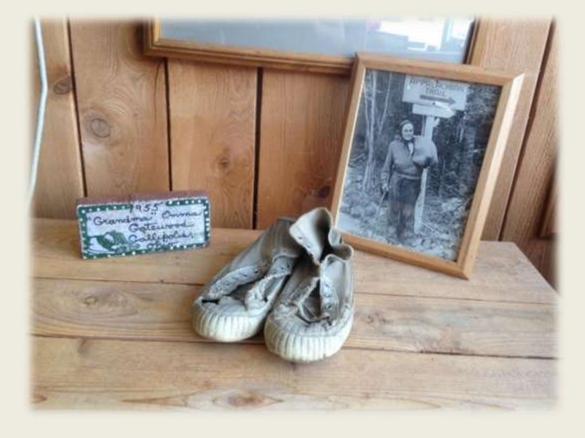

## Grandma Gatewood – The 1955 Appalachian Trail Hike

Emma's Shoes Photos by Presley Patrick Donated by Jeff Patrick

From M.T. Rogers Outfitters

When Jeff sent us these pictures of Emma's shoes, he wrote:

"Those came from our former mayor, Elizabeth Mckee.. Grandma and her sat on the porch when she was in town, talking and drinking ice tea..

She got a new pair and left them behind.. M Mckee was a fine lady.. she told me that she trusted me with them.. That meant a whole lot there.." (sic)

Jeff has identified these shoes as Ball Brand – Red Ball Jets.

Thanks to Jeff and Presley Patrick for sending us these pictures for our Grandma Gatewood Project. (MT Rogers Outfitters: <u>http://mtrogersoutfitters.com/</u>)