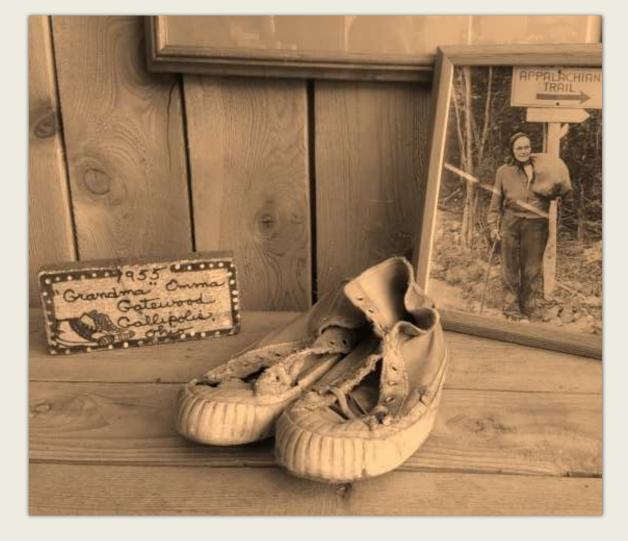

## Grandma Gatewood – The 1955 Appalachian Trail Hike

Emma's Shoes Photos by Presley Patrick Donated by Jeff Patrick

From M.T. Rogers Outfitters

When Jeff sent us these pictures of Emma's shoes, he wrote:

"Those came from our former mayor, Elizabeth Mckee.. Grandma and her sat on the porch when she was in town, talking and drinking ice tea..

She got a new pair and left them behind.. M Mckee was a fine lady.. she told me that she trusted me with them.. That meant a whole lot there.." (sic)

Jeff has identified these shoes as Ball Brand – Red Ball Jets.

Thanks to Jeff and Presley Patrick for sending us these pictures for our Grandma Gatewood Project. (MT Rogers Outfitters: <u>http://mtrogersoutfitters.com/</u>)