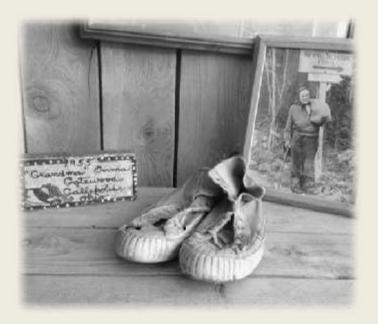

## Grandma Gatewood – The 1955 Appalachian Trail Hike

Emma's Shoes Photos by Presley Patrick Donated by Jeff Patrick

From M.T. Rogers Outfitters

When Jeff sent us these pictures of Emma's shoes, he wrote:

"Those came from our former mayor, Elizabeth Mckee.. Grandma and her sat on the porch when she was in town, talking and drinking ice tea..

She got a new pair and left them behind.. M Mckee was a fine lady.. she told me that she trusted me with them.. That meant a whole lot there.." (sic)

Jeff has identified these shoes as Ball Brand – Red Ball Jets.

Thanks to Jeff and Presley Patrick for sending us these pictures for our Grandma Gatewood Project. (MT Rogers Outfitters: <u>http://mtrogersoutfitters.com/</u>)