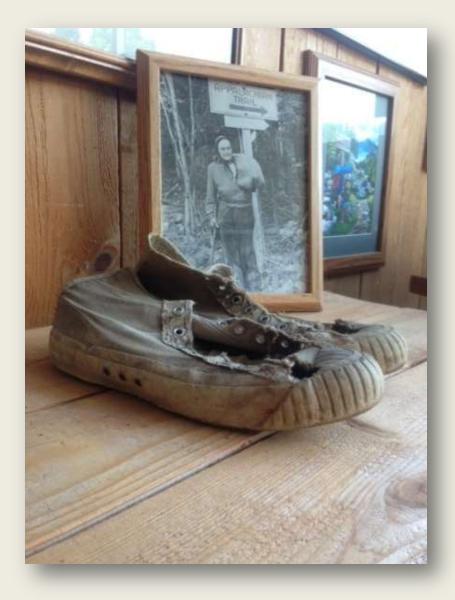

## Grandma Gatewood – The 1955 Appalachian Trail Hike

Emma's Shoes Photos by Presley Patrick Donated by Jeff Patrick

From M.T. Rogers Outfitters

When Jeff sent us these pictures of Emma's shoes, he wrote:

"Those came from our former mayor, Elizabeth Mckee.. Grandma and her sat on the porch when she was in town, talking and drinking ice tea..

She got a new pair and left them behind.. M Mckee was a fine lady.. she told me that she trusted me with them.. That meant a whole lot there.." (sic)

Jeff has identified these shoes as Ball Brand – Red Ball Jets.

Thanks to Jeff and Presley Patrick for sending us these pictures for our Grandma Gatewood Project. (MT Rogers Outfitters: <u>http://mtrogersoutfitters.com/</u>)