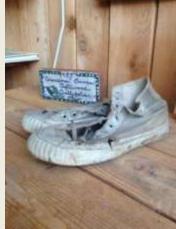

## Grandma Gatewood – The 1955 Appalachian Trail Hike

Emma's Shoes Photos by Presley Patrick Donated by Jeff Patrick

From M.T. Rogers Outfitters

When Jeff sent us these pictures of Emma's shoes, he wrote:

Jeff has identified these shoes as Ball Brand – Red Ball Jets.

Thanks to Jeff and Presley Patrick for sending us these pictures for our Grandma Gatewood Project. (MT Rogers Outfitters: <u>http://mtrogersoutfitters.com/</u>)