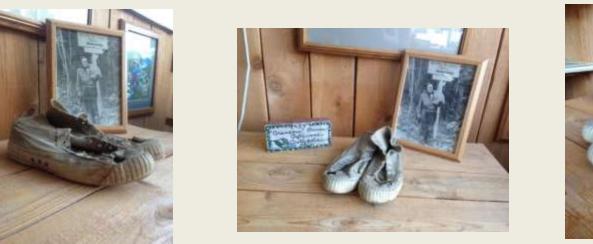

## Grandma Gatewood – The 1955 Appalachian Trail Hike

Emma's Shoes Photos by Presley Patrick Donated by Jeff Patrick

From M.T. Rogers Outfitters

When Jeff sent us these pictures of Emma's shoes, he wrote:

"Those came from our former mayor, Elizabeth Mckee.. Grandma and her sat on the porch when she was in town, talking and drinking ice tea..

She got a new pair and left them behind.. M Mckee was a fine lady.. she told me that she trusted me with them.. That meant a whole lot there.." (sic)

Jeff has identified these shoes as Ball Brand – Red Ball Jets.

Thanks to Jeff and Presley Patrick for sending us these pictures for our Grandma Gatewood Project. (MT Rogers Outfitters: <u>http://mtrogersoutfitters.com/</u>)